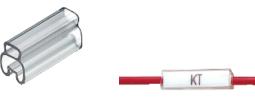

## Label sleeves KT (standard sleeve)

High-quality, fully transparent label sleeves for labelling wires, cables and conduits. They hold the idents (BK) and the ACS labels type KS or DM.

- Seven different sizes are available for applications ranging from 0.22 -
- The sleeves come in different lengths

The special KT 2/20x9 or KT 2/35x9 sleeves are for multi-line single wire labelling They hold the ACS labels type KSO or DM 9...

2000

2.5 - 4.0

0.75 - 2.5

KS 4/12;

5/4