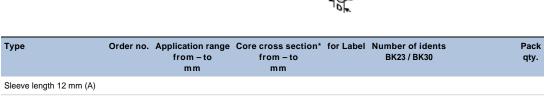

## Label sleeves KT (standard sleeve)

High-quality, fully transparent label sleeves for labelling wires, cables and conduits. They hold the idents (BK) and the ACS labels type KS or DM.

- Seven different sizes are available for applications ranging from 0.22 -
- The sleeves come in different lengths

The special KT 2/20x9 or KT 2/35x9 sleeves are for multi-line single wire labelling They hold the ACS labels type KSO or DM 9...

2000

2.5 - 4.0

0.75 - 2.5

KS 4/12;

5/4