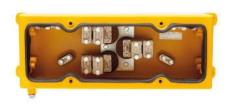

### Gehäuselösungen im Bergbau

Junction boxes / enclosures for mining
Zertifiziert für Ex e und Ex nA, Gerätegruppe I und II
certified for Ex e and Ex nA, equipment group I and II

Verteilergehäuse distribution box 1 kV

Verbindungsgehäuse junction box 1 kV

Verbindungsgehäuse junction box 3,3 kV

Verbindungsgehäuse junction box 6,6 kV,11 kV

Verteilergehäuse mit Klemmanschlüssen auf 3 Ebenen distribution box with 3 current bar terminals 11 kV