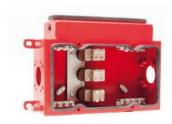

### Gehäuselösungen im Bergbau

Junction boxes / enclosures for mining
Zertifiziert für Ex e und Ex nA, Gerätegruppe I und II
certified for Ex e and Ex nA, equipment group I and II

Verteilergehäuse distribution box 1 kV

Verbindungsgehäuse junction box 1 kV

Verbindungsgehäuse junction box 3,3 kV

Verbindungsgehäuse junction box 6,6 kV,11 kV

Verteilergehäuse mit Klemmanschlüssen auf 3 Ebenen distribution box with 3 current bar terminals 11 kV