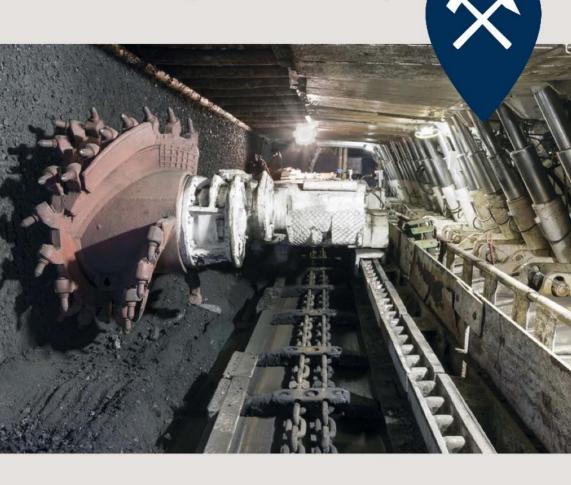

Bergbau - mining

# Verbindungstechnik im Bergbau connecting technology for mining

# Sicherheit im Bergbau seit über 90 Jahren safety in mining for over 90 years

Verbindungsgehäuse und Kabeleinführungssysteme von Gothe werden seit über 90 Jahren weltweit im Bergbau eingesetzt.

Das gesamte Produktportfolio wird konstant unter höchsten Qualitätsstandards weiter entwickelt. Die Verbindungsgehäuse und Kabelverschraubungen zeichnen sich durch hohe Zuverlässigkeit und Langlebigkeit aus.

Junction boxes and cable entry systems manufactured by Gothe are used worldwide in mining for over 90 years.

The entire product portfolio is being constantly improved under highest quality standards. The junction boxes and cable entry systems ensure reliability and persistance.