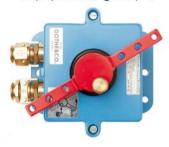

#### Schalter

switches

Zertifiziert für Ex e Gerätegruppe I certified for Ex e equipment group I

Seilzugschalter
zur Überwachung / Notabschlatung
rope switch
for monitoring and emergency shutdown

Pendelschalter
zur Überwachung der Sperrigkeit von
Abraum auf Förderbändern
pendulum switch
for monitoring of bulky excavation
material on conveyor