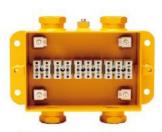

### Gehäuselösungen im Bergbau

Junction boxes / enclosures for mining
Zertifiziert für Ex e und Ex nA, Gerätegruppe I und II
certified for Ex e and Ex nA, equipment group I and II

Verteilergehäuse distribution box 1 kV

Verbindungsgehäuse junction box 1 kV

Verbindungsgehäuse junction box 3,3 kV

Verbindungsgehäuse junction box 6,6 kV,11 kV

Verteilergehäuse mit Klemmanschlüssen auf 3 Ebenen distribution box with 3 current bar terminals 11 kV