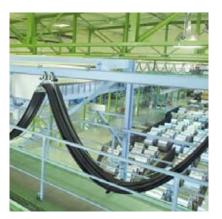

Even in harsh environments such as silo installations or waste water treatment plants, reliability and durability are guaranteed.

In high speed applications with heavy loads such as grab cranes, ship to shore container cranes, stacker cranes and conveyor systems, Conductix-Wampfler heavy festoon systems with optional motor driven trolleys come into operation.

\*in combination with motorized trolleys \*\*depending on roller size/roller material

Supply of the turning-crab on an EOT-crane

Energy and data transmission on a steel-mill-crane

Supply of the crab on a fast travelling STS-container crane