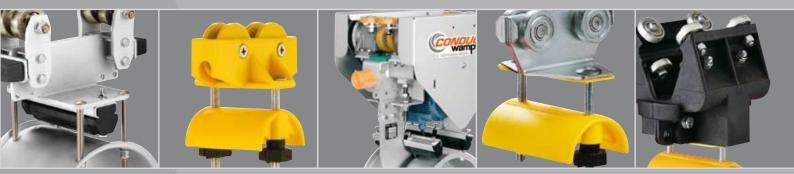

### Our festoon systems at a glance

The Conductix-Wampfler festoon systems contain equipment for steel ropes, C-rails, square-rails and I-beams. It is flexible and adaptable to the customers needs. The energy transmission systems for straight-, circular- and curved-tracks contain all components needed to achieve the best solution.

Even in harsh environments such as silo installations or waste water treatment plants, reliability and durability are guaranteed.

In high speed applications with heavy loads such as grab cranes, ship to shore container cranes, stacker cranes and conveyor systems, Conductix-Wampfler heavy festoon systems with optional motor driven trolleys come into operation.