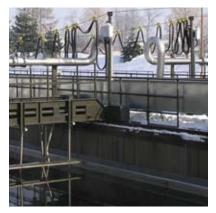

Main power supply of a longitudinal scraper bridge in a waste water treatment plant

- One or two rollers Cable trolley
- with hook or ball joint for cable holder · Ideal control unit
- trolley