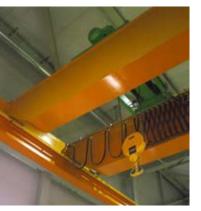

Programm

Max. travel speed\*\*

Max. load capacity/trolley\*\*

| Max. system length | [m]  | 30      | 100     | 80            | 120       | 150       | 150       | 150       | 150      | 200      |
|--------------------|------|---------|---------|---------------|-----------|-----------|-----------|-----------|----------|----------|
| Rope diameter      | [mm] | 6 - 8   | 8 - 12  |               |           |           |           |           |          |          |
| Rail dimensions    | [mm] |         |         | 30x32x2 (1,5) | 40x40x2,5 | 50x50x3,5 | 63x63x4   | 80x80x5   | 30x30x2  | 40x40x3  |
| Roller diameter    | [mm] | 18/(36) | 28/(52) | 25            | 32        | 40        | 52        | 62        | 25/32    | 40       |
| Support diameter   | [mm] | 50/80   | 50/80   | 50 - 250      | 50 - 320  | 80 - 320  | 125 - 320 | 125 - 320 | 50 - 250 | 50 - 320 |
| Flat cable         |      | 0       | 0       | 0             | 0         | 0         | 0         | 0         | 0        | 0        |
| Round cable        |      | 0       | 0       | 0             | 0         | 0         | 0         | 0         | 0        | 0        |
| Drive              |      |         |         |               |           |           | ·         |           |          |          |

#### Features

- Cable trolley with hook or ball joint
- for cable holder · Ideal control unit
- trolley

#### Features

- Cable trolley with hook or ball joint
- for cable holder
  - · Ideal control unit
- trolley

Hose-transportation in a truck washing facility

Power supply of the crab on an overhead bridge crane