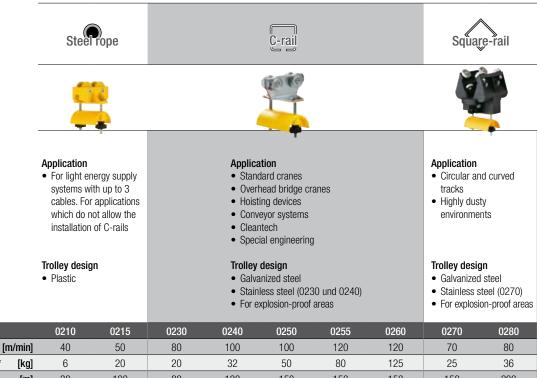

### Our festoon systems at a glance

The Conductix-Wampfler festoon systems contain equipment for steel ropes, C-rails, square-rails and I-beams. It is flexible and adaptable to the customers needs. The energy transmission systems for straight-, circular- and curved-tracks contain all components needed to achieve the best solution.

Programm

Max. travel speed\*\*

Max. load capacity/trolley\*\*

| Max. system length | [m]  | 30      | 100     | 80            | 120       | 150       | 150       | 150       | 150      | 200      |
|--------------------|------|---------|---------|---------------|-----------|-----------|-----------|-----------|----------|----------|
| Rope diameter      | [mm] | 6 - 8   | 8 - 12  |               |           |           |           |           |          |          |
| Rail dimensions    | [mm] |         |         | 30x32x2 (1,5) | 40x40x2,5 | 50x50x3,5 | 63x63x4   | 80x80x5   | 30x30x2  | 40x40x3  |
| Roller diameter    | [mm] | 18/(36) | 28/(52) | 25            | 32        | 40        | 52        | 62        | 25/32    | 40       |
| Support diameter   | [mm] | 50/80   | 50/80   | 50 - 250      | 50 - 320  | 80 - 320  | 125 - 320 | 125 - 320 | 50 - 250 | 50 - 320 |
| Flat cable         |      | 0       | 0       | 0             | 0         | 0         | 0         | 0         | 0        | 0        |
| Round cable        |      | 0       | 0       | 0             | 0         | 0         | 0         | 0         | 0        | 0        |
| Drive              |      |         |         |               |           |           | ·         |           |          |          |