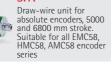

try

Stainless steel

#### AM36

Absolute multiturn encoder, 36 mm diameter, up to 19 x 12 bit resolution

#### April



RD12A New generation RD12 positioning unit with integrated motor brake. Profibus, CANopen and Modbus RTU interfaces



LD300 Incremental multi-function displays. Position, event counter, frequency counter, RPM, speed rate

#### **Modbus RTU** interface

Modbus New Modbus RTU interface for RD units, parameter setup via USB connection to PC

### August



Π

Absolute conversion interface. SSI (6-25 bit) >  $\pm 10V$ ,



Absolute conversion interface. SSI (BCD, Gray, Binary) > Bit parallel (Push-Pull)

#### AS58/AM58 A New generation AS/AM58 A analogue encoders series, more multiturn versions available. Reduced dimensions

#### December









Follow us on...

# 20