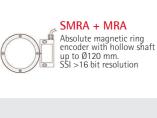

e in stainless steel for food industry

Stainless steel

#### AM36

Absolute multiturn encoder, 36 mm diameter, up to 19 x 12 bit resolution

#### April



RD12A New generation RD12 positioning unit with integrated motor brake. Profibus, CANopen and Modbus RTU interfaces



LD300 Incremental multi-function displays. Position, event counter, frequency counter, RPM, speed rate

#### **Modbus RTU** interface

Modbus New Modbus RTU interface for RD units, parameter setup via USB connection to PC

### August



Π

Absolute conversion interface. SSI (6-25 bit) >  $\pm 10V$ ,



Absolute conversion interface. SSI (BCD, Gray, Binary) > Bit parallel (Push-Pull)

#### AS58/AM58 A New generation AS/AM58 A analogue encoders series, more multiturn versions available. Reduced dimensions

#### December









Follow us on...

# 20